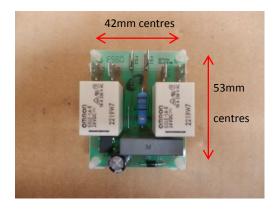

The electronic card has been updated and is now physically smaller than the original board (the part number has not changed). On models that were produced prior to 23-09-2004 the bracket mounting points for the card measure  $57 \times 55 \text{mm}$  between centres. The new card mounting holes measure  $53 \times 42 \text{mm}$  between centres.

The new card can be fitted onto the old board by inserting two of the 53mm centre standoffs into the 55mm centre holes then marking the position of the two remaining standoffs and drilling two 5mm holes to suit.