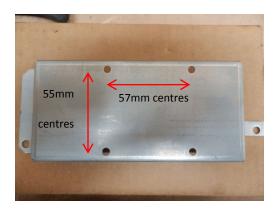

The electronic card has been updated and is now physically smaller than the original board (the part number has not changed). On models that were produced prior to 23-09-2004 the bracket mounting points for the card measure  $57 \times 55 \text{mm}$  between centres. The new card mounting holes measure  $53 \times 42 \text{mm}$  between centres.

Old bracket.